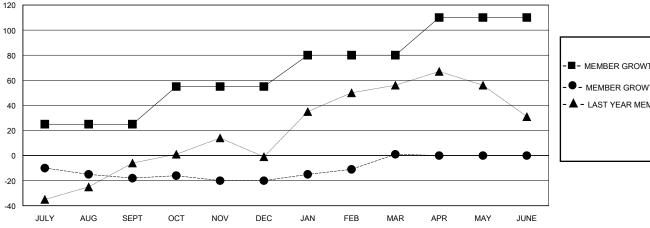

## GOALS AND ACTUAL MEMBERS CUMULATIVE

| -■- MEMBER GROWTH NET GOAL        |
|-----------------------------------|
| - ● - MEMBER GROWTH ACTUAL        |
| - ▲ - LAST YEAR MEMBERSHIP ACTUAL |
|                                   |
|                                   |
|                                   |
|                                   |
|                                   |

## District A 16

Results as of: 3/31/2024

| GMT:                                                        | LOCATION ONTARIO |             |                  |                                                             |                         |                         | GMT CA                                             |
|-------------------------------------------------------------|------------------|-------------|------------------|-------------------------------------------------------------|-------------------------|-------------------------|----------------------------------------------------|
|                                                             | Club             | s           |                  | Members                                                     |                         |                         |                                                    |
| RESULTS FOR 2023-2024                                       |                  |             |                  | RESULTS FOR 2023-2024                                       |                         |                         |                                                    |
| QUARTER                                                     | NEW CLUB GOAL    | NEW CLUBS   | DROPPED CLUBS    | QUARTER MEN                                                 | MBER GROWTH NET<br>GOAL | MEMBER GROWTH<br>ACTUAL | DROPPED<br>MEMBERS ACTUAL<br>(including transfers) |
| JULY/AUG/SEPT<br>OCT/NOV/DEC<br>JAN/FEB/MAR<br>APR/MAY/JUNE | 1<br>0<br>1<br>1 | 0<br>0<br>0 | 0<br>1<br>0<br>0 | JULY/AUG/SEPT<br>OCT/NOV/DEC<br>JAN/FEB/MAR<br>APR/MAY/JUNE | 25<br>30<br>25<br>30    | 22<br>48<br>35<br>0     | 35<br>44<br>10<br>0                                |