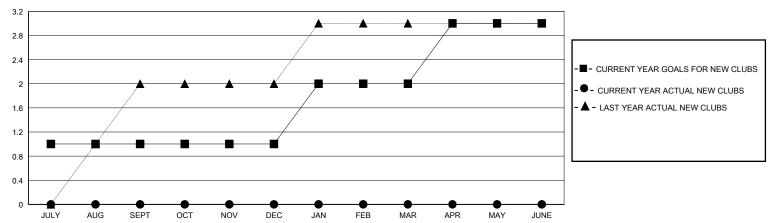

## GOALS AND ACTUAL NEW CLUBS CUMULATIVE

## District A 16

Results as of: 3/31/2024

| GMT:                                                        | LOCATION ONTARIO |             |                  |                                                             |                         |                         | GMT CA                                             |
|-------------------------------------------------------------|------------------|-------------|------------------|-------------------------------------------------------------|-------------------------|-------------------------|----------------------------------------------------|
|                                                             | Club             | s           |                  | Members                                                     |                         |                         |                                                    |
| RESULTS FOR 2023-2024                                       |                  |             |                  | RESULTS FOR 2023-2024                                       |                         |                         |                                                    |
| QUARTER                                                     | NEW CLUB GOAL    | NEW CLUBS   | DROPPED CLUBS    | QUARTER MEN                                                 | MBER GROWTH NET<br>GOAL | MEMBER GROWTH<br>ACTUAL | DROPPED<br>MEMBERS ACTUAL<br>(including transfers) |
| JULY/AUG/SEPT<br>OCT/NOV/DEC<br>JAN/FEB/MAR<br>APR/MAY/JUNE | 1<br>0<br>1<br>1 | 0<br>0<br>0 | 0<br>1<br>0<br>0 | JULY/AUG/SEPT<br>OCT/NOV/DEC<br>JAN/FEB/MAR<br>APR/MAY/JUNE | 25<br>30<br>25<br>30    | 22<br>48<br>35<br>0     | 35<br>44<br>10<br>0                                |